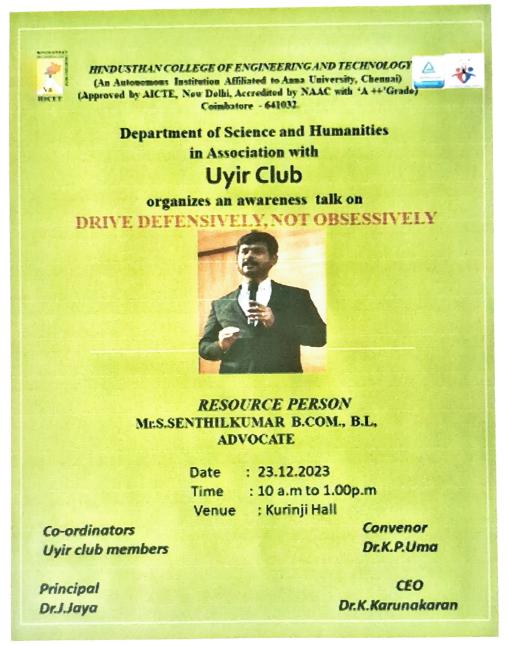

## Report for programme organized-Awareness programme on Road Safety

| Name of the Faculty: Uyir Club members                                                                                                                                                           |                                    |  |  |  |  |  |
|--------------------------------------------------------------------------------------------------------------------------------------------------------------------------------------------------|------------------------------------|--|--|--|--|--|
| Department : Science and Humanities in association with Uyir club                                                                                                                                | Designation : Professor/ASP/AP     |  |  |  |  |  |
| Name of the Event: An awareness talk on "Dr                                                                                                                                                      | ive Defensively, Not Obsessively"  |  |  |  |  |  |
| Level : College Level                                                                                                                                                                            |                                    |  |  |  |  |  |
| Venue / Mode: Kurinji Hall                                                                                                                                                                       |                                    |  |  |  |  |  |
| No. of Days: 1                                                                                                                                                                                   | Dates: 23.12.2023                  |  |  |  |  |  |
| Funded by : Nil                                                                                                                                                                                  |                                    |  |  |  |  |  |
| No. of Participants: 110                                                                                                                                                                         | Registration charges (if any): Nil |  |  |  |  |  |
| Name and Designation of Resource Person(s):<br>Mr. S. Senthilkumar B.com., B.L.,                                                                                                                 |                                    |  |  |  |  |  |
| Outcome: Awareness and promote road safety created among the first year students - new license holders. Young participants are inspired to adopt responsible road behaviours toward road safety. |                                    |  |  |  |  |  |
| Remarks and Feedback on the Event: Students acquired the knowledge on road safety, safety rules, traffic regulations, safe ride and drive.                                                       |                                    |  |  |  |  |  |
| Plan of Implementing in HiCET (if any): Planned to conduct more programmes to inculcate the importance of road safety and life values among students.                                            |                                    |  |  |  |  |  |
| Member Secretary/ Coordinator                                                                                                                                                                    | ege Does                           |  |  |  |  |  |

## Copy of the Event Brochure / Invitation: