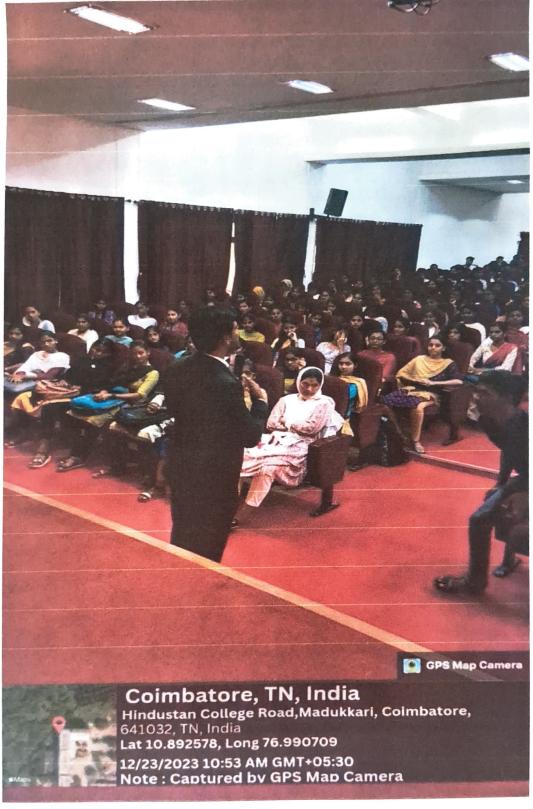

## Report for programme organized-Awareness programme on Road Safety

| Name of the Faculty: Uyir Club members                                                                                                                                                           |                                    |  |  |  |  |  |
|--------------------------------------------------------------------------------------------------------------------------------------------------------------------------------------------------|------------------------------------|--|--|--|--|--|
| Department : Science and Humanities in association with Uyir club                                                                                                                                | Designation : Professor/ASP/AP     |  |  |  |  |  |
| Name of the Event: An awareness talk on "Dr                                                                                                                                                      | ive Defensively, Not Obsessively"  |  |  |  |  |  |
| Level : College Level                                                                                                                                                                            |                                    |  |  |  |  |  |
| Venue / Mode: Kurinji Hall                                                                                                                                                                       |                                    |  |  |  |  |  |
| No. of Days: 1                                                                                                                                                                                   | Dates: 23.12.2023                  |  |  |  |  |  |
| Funded by : Nil                                                                                                                                                                                  |                                    |  |  |  |  |  |
| No. of Participants: 110                                                                                                                                                                         | Registration charges (if any): Nil |  |  |  |  |  |
| Name and Designation of Resource Person(s):<br>Mr. S. Senthilkumar B.com., B.L.,                                                                                                                 |                                    |  |  |  |  |  |
| Outcome: Awareness and promote road safety created among the first year students - new license holders. Young participants are inspired to adopt responsible road behaviours toward road safety. |                                    |  |  |  |  |  |
| Remarks and Feedback on the Event: Students acquired the knowledge on road safety, safety rules, traffic regulations, safe ride and drive.                                                       |                                    |  |  |  |  |  |
| Plan of Implementing in HiCET (if any): Planned to conduct more programmes to inculcate the importance of road safety and life values among students.                                            |                                    |  |  |  |  |  |
| Member Secretary/ Coordinator                                                                                                                                                                    | ege Does                           |  |  |  |  |  |

#### Geo Tagged Photographs of Event: