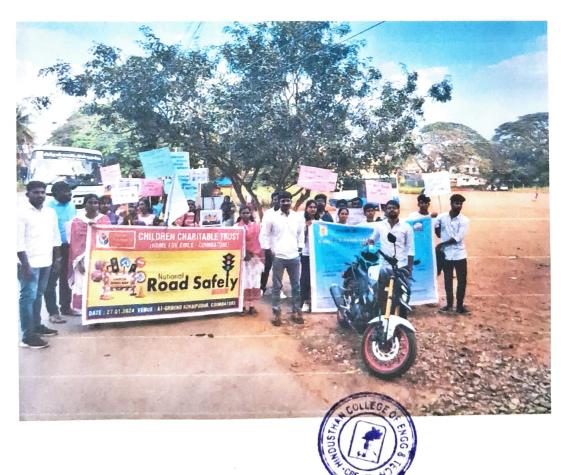

d practices among residents, and local authorities.

#### Feedback of the Event:

Awareness created among the public was very much appreciable.

#### Plan of Implementing in HiCET (if any):

Planned to bring awareness on road safety and life values among the public with the help of Rotract and Uyir club members of Hindusthan.

Member Secretary / Coordinator

PRINCIPAL









# ROTARACT CLUB OF HINDUSTHAN COLLEGE OF ENGINEERING AND TECHNOLOGY

Parented by: Rotary Club of Coimbatore Town

**Along With** 

UYIR CLUB - HICET & CHILDREN CHARITABLE TRUST



On Account of National Road Safety Week



"STAY ALERT, STAY ALIVE – ROAD SAFETY STARTS WITH YOU"



27-01-2024





Secretary Admin. Rtr.HARINIYA S President
Rtr.KAMALESH S

Secretary Comm.

Rtr.SUDHIN BHARATHI



#### **Event Photos**





## HINDUSTHAN COLLEGE OF ENGINEERING AND TECHNOLOGY, COIMBATORE -32. DEPARTMENT OF SCIENCE & HUMANITIES 1 YEAR MECHATRONICS -B( 23-24) - ATTENDANCE

| 1 LEON JIJU MQ 7012793495 9744476929