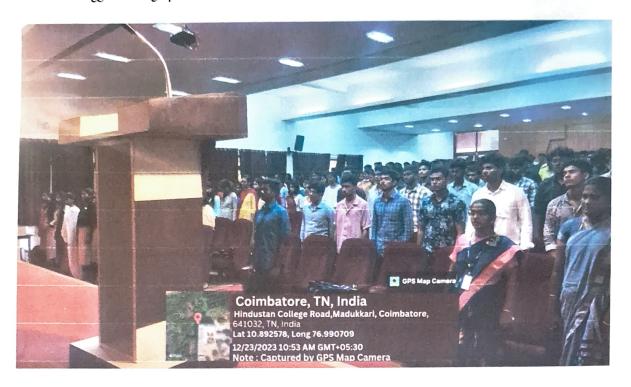

Students acquired the knowledge on road safety, safety rules, traffic regulations, safe ride and drive.                                                       |                                    |  |  |  |  |  |
| Plan of Implementing in HiCET (if any): Planned to conduct more programmes to inculcate the importance of road safety and life values among students.                                            |                                    |  |  |  |  |  |
| Member Secretary/ Coordinator                                                                                                                                                                    | ege Does                           |  |  |  |  |  |

## Copy of the Event Brochure / Invitation:





#### Geo Tagged Photographs of Event:











## Hindusthan

#### College of Engineering and Technology, Valley Campus, Pollachi Highway, Coimbatore 641 032. www.hicet.ac.in

### Report for programme organized-Awareness programme on Road Safety

Name of the Faculty: Rotaract & Uyir club Members

ROTARACT & UYIR CLUBS OF HICET | Designation: Professor/ASP/AP

Name of the Event : "SAFE STREET"

Level : Regional / College Level

Venue / Mode : Kovaiputhur, Coimbatore

No. of Days : 01 Date: 27.01.2024

No. of Participants: 14 Volunteers and Public (Rotaract & Uyir club Students)

#### Outcome:

Spectators gain a better understanding of road safety issues, including the importance of following traffic rules and wearing seat belts and Helmets.

The rally nurtures a sense of community involvement in promoting safer road practices